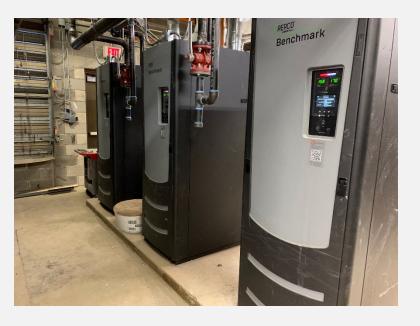

HESSC Boilers — 3 running, other 3 start up scheduled for the Feb. 16<sup>th</sup>