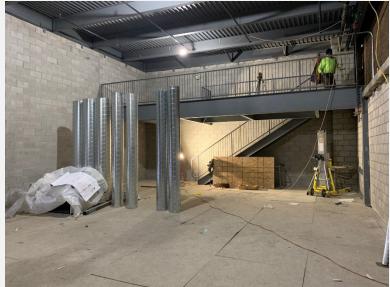

## Project Status

Robotics Center — tentative completion March 2022

- Interior walls completed, addition's floor poured, mezzanine steel installed
- Installing mechanical duct work waiting on roof top unit (March)