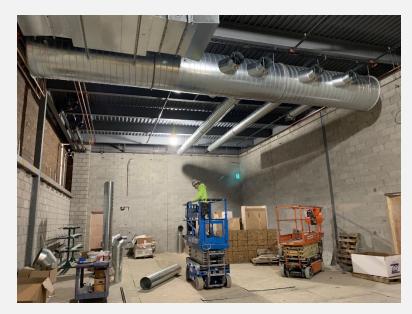

## Project Status

Robotics Center — tentative completion March 2022

- Interior walls completed, addition's floor poured, mezzanine steel installed
- Installing mechanical duct work waiting on roof top unit (March)